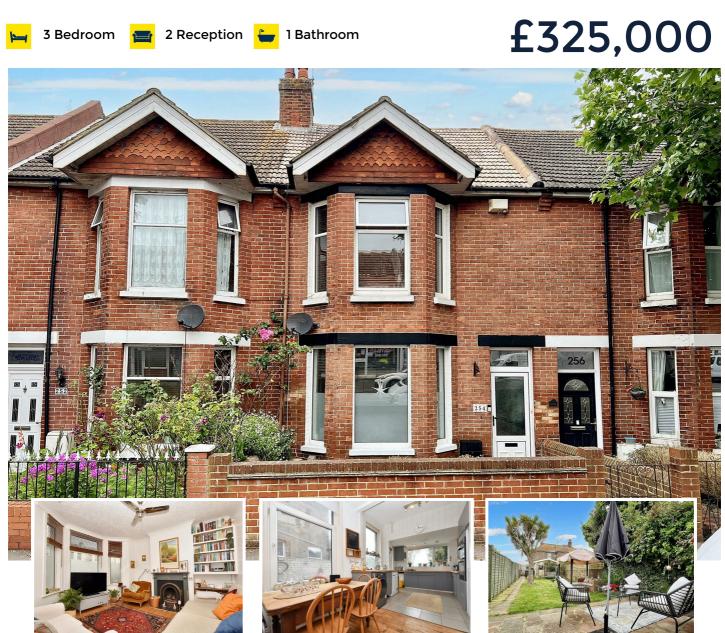

## 254 Seaside, Eastbourne, BN22 7RA

Located on the borders of Roselands and Seaside, this Period bay fronted terraced house has three spacious bedrooms, two receptions and a large double aspect kitchen/breakfast room. Notable for its Westerly facing lawned rear garden which is approximately 75' in length, a 20' garage is also included in addition to hardstanding where vehicular access is gained via Ringwood Road. Further benefits include a cloakroom, bathroom and a separate WC and numerous nearby amenities such as shops, local schools and Seaside recreation ground are all close by, The picturesque seafront and town centre are also easily accessible.

## £325,000

| Main Features                                 | Entrance<br>Double glazed door to-                                                                                                                                                                                                                                                                                                                                                                                                                                                                                                                                                                                                                                                       |
|-----------------------------------------------|------------------------------------------------------------------------------------------------------------------------------------------------------------------------------------------------------------------------------------------------------------------------------------------------------------------------------------------------------------------------------------------------------------------------------------------------------------------------------------------------------------------------------------------------------------------------------------------------------------------------------------------------------------------------------------------|
| <ul> <li>Period Terraced House</li> </ul>     | Entrance Vestibule<br>Frosted inner door to-                                                                                                                                                                                                                                                                                                                                                                                                                                                                                                                                                                                                                                             |
| • 3 Bedrooms                                  | Entrance Hallway<br>Radiator. Exposed wooden flooring.                                                                                                                                                                                                                                                                                                                                                                                                                                                                                                                                                                                                                                   |
| Sitting Room                                  | Sitting Room                                                                                                                                                                                                                                                                                                                                                                                                                                                                                                                                                                                                                                                                             |
| Dining Room                                   | 12'8 x 11'7 (3.86m x 3.53m)<br>Radiator. Open fireplace with surround and mantel above. Exposed wooden flooring. Double glazed window<br>to front aspect.<br><b>Dining Room</b>                                                                                                                                                                                                                                                                                                                                                                                                                                                                                                          |
| <ul> <li>Kitchen/Breakfast Room</li> </ul>    |                                                                                                                                                                                                                                                                                                                                                                                                                                                                                                                                                                                                                                                                                          |
| Cloakroom                                     | 11'5 x 10'4 (3.48m x 3.15m)<br>Radiator. Exposed wooden flooring. Double glazed window to rear aspect.                                                                                                                                                                                                                                                                                                                                                                                                                                                                                                                                                                                   |
| Bathroom & Separate WC                        | Kitchen/Breakfast Room<br>23'0 x 9'4 (7.01m x 2.84m)<br>Range of units comprising of bowl and a half single drainer sink unit and mixer tap with part tiled walls and<br>surrounding wooden work surfaces with cupboards and drawers under. Inset five ring gas hob and eye level<br>double oven. Space and plumbing for dishwasher (included). Space for fridge freezer. Space and plumbing for<br>washing machine. Range of wall mounted units. Wall mounted gas boiler. Concealed wall mounted extractor.<br>Understairs cupboard. Store cupboard. Tiled and exposed wooden flooring. Radiator. Double glazed<br>windows to rear and side aspects. Double glazed door to rear garden. |
| <ul> <li>Westerly Facing Rear</li> </ul>      |                                                                                                                                                                                                                                                                                                                                                                                                                                                                                                                                                                                                                                                                                          |
| Garden Approx 75'                             |                                                                                                                                                                                                                                                                                                                                                                                                                                                                                                                                                                                                                                                                                          |
| <ul> <li>Garage &amp; Hardstanding</li> </ul> | Cloakroom<br>Low level WC. Pedestal wash hand basin. Radiator. Tiled flooring. Part tiled walls. Frosted double glazed<br>window.                                                                                                                                                                                                                                                                                                                                                                                                                                                                                                                                                        |
|                                               | Stairs from Ground to First Floor Landing:<br>Exposed wooden flooring. Radiator. Airing cupboard. Access to loft with ladder and further loft access for<br>rear loft (not inspected).                                                                                                                                                                                                                                                                                                                                                                                                                                                                                                   |
|                                               | Bedroom 1<br>17'1 x 11'6 (5.21m x 3.51m)<br>Radiator. Carpet. Double glazed window to front aspect.                                                                                                                                                                                                                                                                                                                                                                                                                                                                                                                                                                                      |
|                                               | Bedroom 2<br>11'6 x 10'7 (3.51m x 3.23m)<br>Radiator. Carpet. Double glazed window to rear aspect.                                                                                                                                                                                                                                                                                                                                                                                                                                                                                                                                                                                       |
|                                               | <b>Bedroom 3</b><br>7'11 x 7'8 (2.41m x 2.34m)<br>Radiator. Carpet. Double glazed window to rear aspect.                                                                                                                                                                                                                                                                                                                                                                                                                                                                                                                                                                                 |
|                                               | Bathroom<br>Panelled bath with mixer tap, shower screen and wall mounted shower. Pedestal wash hand basin with mixer<br>tap set in vanity unit. Radiator. Fully tiled walls. Frosted double glazed window.                                                                                                                                                                                                                                                                                                                                                                                                                                                                               |
|                                               | Separate WC<br>Low level WC. Part tiled walls. Frosted double glazed window.                                                                                                                                                                                                                                                                                                                                                                                                                                                                                                                                                                                                             |
|                                               | Outside<br>The lovely rear garden enjoys a pleasant Westerly aspect with views towards the South Downs and this<br>extends approximately 75' in length.                                                                                                                                                                                                                                                                                                                                                                                                                                                                                                                                  |
|                                               | Garage<br>20'31 x 9'88 (6.10m x 2.74m)<br>Up and over door. Electric light and power. Door to garden.                                                                                                                                                                                                                                                                                                                                                                                                                                                                                                                                                                                    |
|                                               | Hardstanding<br>An area of hardstanding is located in front of the garage.                                                                                                                                                                                                                                                                                                                                                                                                                                                                                                                                                                                                               |
|                                               | Council Tax Band = C                                                                                                                                                                                                                                                                                                                                                                                                                                                                                                                                                                                                                                                                     |
|                                               | EPC = D                                                                                                                                                                                                                                                                                                                                                                                                                                                                                                                                                                                                                                                                                  |